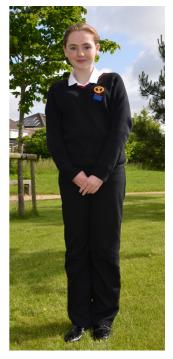

## **Girls' Uniform**

- Black school jumper with school logo and red trim
- White revere collar blouse
- Grey check narrow pleat skirt (to be worn below the knee or lower) or
- Black trousers with school braid (only available from our uniform suppliers)
- Plain white knee high socks or plain black opaque tights
- Plain black conventional school shoes (no boots, no training shoes,no fashion alternatives,no metallic adornments)

#### **Girls' Shoes**

Formal black shoes only. No trainer, boot or contrasting sole styles.