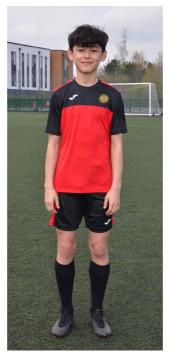

#### Boys' PE (new for 2023)

- red school t-shirt with logo (unisex)
- long sleeve school 3/4 zip top with logo
- black school shorts (long)
- black school track bottoms (optional) (slim fit or straight leg)
- black school football socks
- trainers and football boots
- black school waterproof jacket (optional)