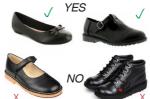

#### **Girls' Shoes**

Formal black shoes only. No trainer, boot or contrasting sole styles.

**Boys' Shoes** Formal black shoes only, tied, velcro or slip-on. No trainer, boot or contrasting sole styles. No metallic or coloured detail.