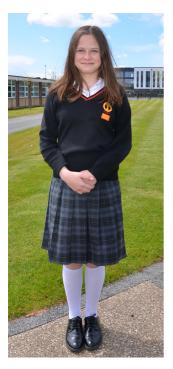

## **Girls' Uniform**

- Black school jumper with school logo and red trim
- White revere collar blouse
- Grey check narrow pleat skirt (to be worn below the knee or lower) or
- Black trousers with school braid (only available from our uniform suppliers)
- Plain white knee high socks or plain black opaque tights
- Plain black conventional school shoes (no boots, no training shoes,no fashion alternatives,no metallic adornments)

#### **Girls' Shoes**

Formal black shoes only. No trainer, boot or contrasting sole styles.