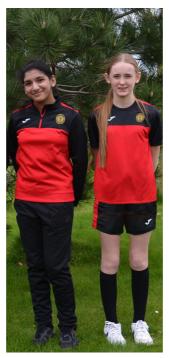

#### Girls' PE (new for 2023)

- red school t-shirt with logo (unisex)
- long sleeve school 3/4 zip top with logo
- black school shorts (girls or long) or
- black school track bottoms (slim fit or straight leg)
- black school football socks
- trainers
- black school waterproof jacket (optional)
  The new PE uniform is

#### Boys' PE (new for 2023)

- red school t-shirt with logo (unisex)
- long sleeve school 3/4 zip top with logo
- black school shorts (long)
- black school track bottoms (optional) (slim fit or straight leg)
- black school football socks
- trainers and football boots
- black school waterproof jacket (optional)