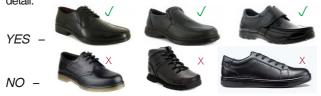

**Boys' Shoes** Formal black shoes only, tied, velcro or slip-on. No trainer, boot or contrasting sole styles. No metallic or coloured detail.